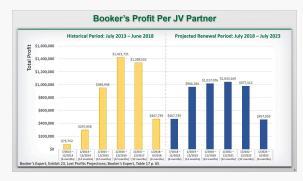

on functionality onto every computer of the trial team.

Highly secure, collaborative, and tablet enabled, Nextpoint is the premier evidence preparation technology on the market. Featuring support for multiple platforms and devices, including Apple iPad and Mac OS, attorneys are provided with complete command of the evidence in their trial.

### Reuters also profiled our work on the Conrad Black trial.

NEXTPOINT created a searchable database from millions of pages of evidence ahead of Black's trial. With help from a Nextpoint technician, lawyers in the federal courtroom were quickly able to search and retrieve documents, display key passages of text on a viewing screen—even quietly strategize as testimony was unfolding."

Nextpoint ©2024 PAGE 3 OF 5

### REPRESENTATIVE CREATIVE EXAMPLES

















Nextpoint ©2024 PAGE 4 OF 5

### SUPPORT STAFFING

The Nextpoint team supports your data throughout the entire litigation lifecycle. We can provide trial support staffing remotely or within your law firm, on-site in trial situations, and in the courtroom through our network of proven professionals:

- Technology Consultants
- Technology Associates
- Creative Directors
- Graphic Designers
- Hot Seat Personnel

### **CONTACT US:**

WWW.NEXTPOINT.COM

trial-services@nextpoint.com

888-929-NEXT

Nextpoint ©2024 PAGE 5 OF 5